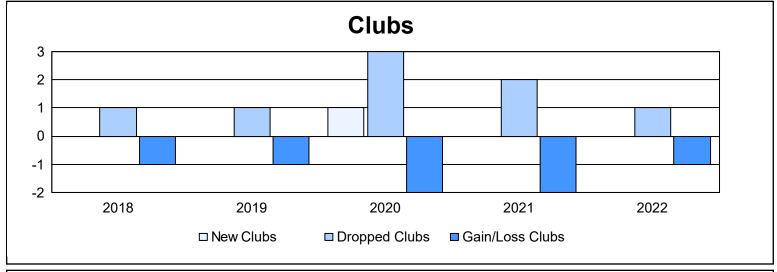

District 13 OH5 As of June 2022 Cumulative

| Year      | New<br>Clubs | Dropped<br>Clubs | Gain/<br>Loss<br>Clubs | New<br>Members | Charter<br>Members | Reinstate<br>Members | Transfer<br>Members | Total<br>Member<br>Added | Total<br>Members<br>Dropped | Gain/<br>Loss<br>Members |
|-----------|--------------|------------------|------------------------|----------------|--------------------|----------------------|---------------------|--------------------------|-----------------------------|--------------------------|
| 2017-2018 | 0            | 1                | -1                     | 122            | 1                  | 6                    | 15                  | 144                      | 239                         | -95                      |
| 2018-2019 | 0            | 1                | -1                     | 108            | 0                  | 4                    | 7                   | 119                      | 156                         | -37                      |
| 2019-2020 | 1            | 3                | -2                     | 85             | 24                 | 9                    | 9                   | 127                      | 248                         | -121                     |
| 2020-2021 | 0            | 2                | -2                     | 82             | 3                  | 1                    | 13                  | 99                       | 146                         | -47                      |
| 2021-2022 | 0            | 1                | -1                     | 120            | 0                  | 24                   | 7                   | 151                      | 171                         | -20                      |
| Average   | 0            | 2                | -1                     | 103            | 6                  | 9                    | 10                  | 128                      | 192                         | -64                      |